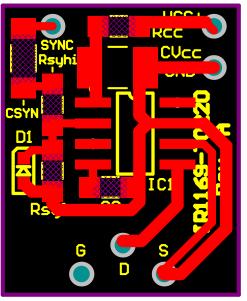

## International

IRAC1169-TO220 Top layer PCB layout

IRAC1169-TO220 Bottom layer PCB layout