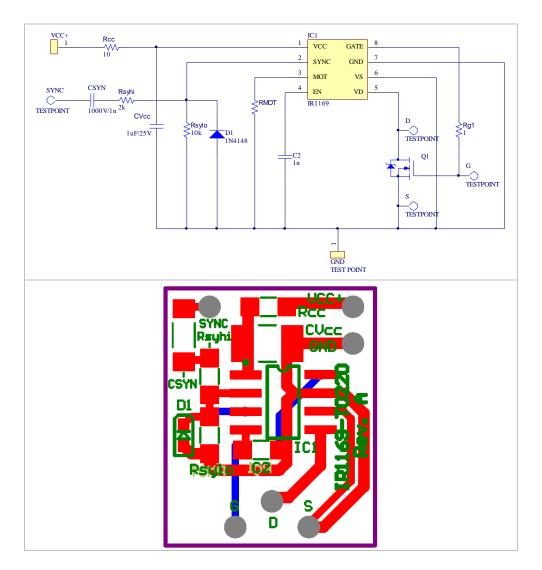

## IR1169 TO220 Daughter Card IRAC1169-TO220

The schematic and PCB layout of the TO220 daughter board are shown below.

The daughter card shown above is designed to allow easy retrofit in existing systems with minimal system changes. The component values in this schematic are recommended but user has freedom to change them per application requirement. The coupling capacitor at SYNC pin (Csyn) is good for high voltage level shift up to 200V, but not sufficient for primary to secondary isolation. Please short Csyn on the daughter card and use through-hole Y-cap for Csyn (connected to the test point SYNC) if primary to secondary isolation is required.