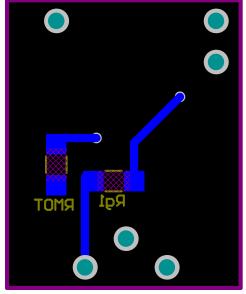

## International

IRAC1169-TO220 Top layer PCB layout

IRAC1169-TO220 Bottom layer PCB layout